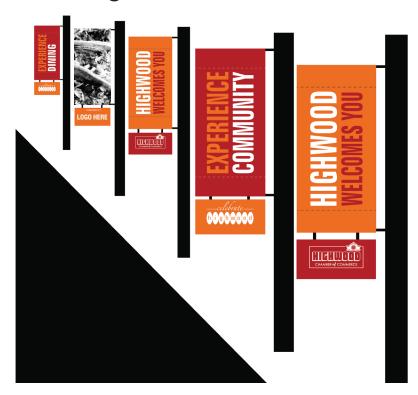

## Street Pole Banner Renderings

The "Logo Here" text below indicates where your logo may appear.

## Single Banner Street View