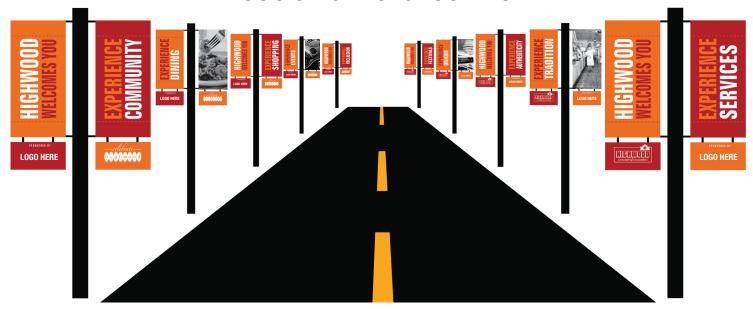

## Street Pole Banner Renderings

The "Logo Here" text below indicates where your logo may appear.

## Double Banner Street View