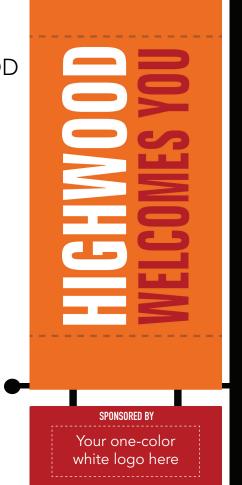

## Street Pole Banner Renderings

The "Logo Here" text below indicates where your logo may appear.